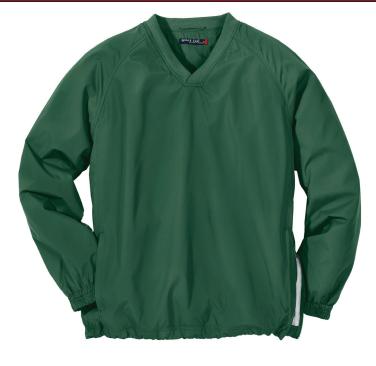

## Sport-Tek® - V-Neck Wind Shirt

- \* 100% polyester \* Rib-knit V-neck collar
- \* Jersey lining with mesh insets at gussets for added breathability
- \* Raglan sleeves \* Articulated elbows for greater mobility
- \* Half elastic, half self-fabric cuffs for comfort
- \* Left side seam zipper for easy on/off \* Side pockets
- \* Drawcord hem with toggle