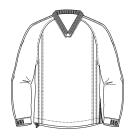

## Sport-Tek® - V-Neck Wind Shirt

- \* 100% polyester \* Rib-knit V-neck collar
- \* Jersey lining with mesh insets at gussets for added breathability
- \* Raglan sleeves \* Articulated elbows for greater mobility
- \* Half elastic, half self-fabric cuffs for comfort
- \* Left side seam zipper for easy on/off \* Side pockets
- \* Drawcord hem with toggle

<sup>\*\*</sup>Length and sleeve measured from CB

Front

Care Instructions:
Machine wash cold, gentle cycle with like colors
Use mild detergent, remove immediately
Do not allow to lay on itself when wet
Do not Bleach
Tumble Dry low
Cool iron, if needed