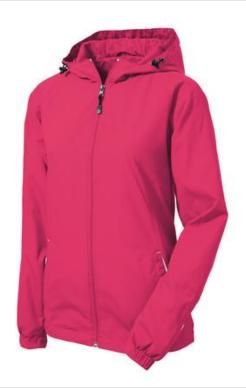

# Sport-Tek<sup>®</sup> Ladies Colorblock Hooded Raglan Jacket LST76

With a drawcord hood and enduring athletic style, this jacket is perfect for outdoor sports or everyday excursions.

- 100% polyester shell
- 100% polyester jersey lining with mesh insets at gussets for added breathability
- Gently contoured silhouette
- Drawcord hood with toggles
- Front zippered pockets
- Half elastic, half self-fabric cuffs for comfort
- Port Pocket<sup>™</sup> at left chest for easy embroidery access
- Drawcord hem with toggle