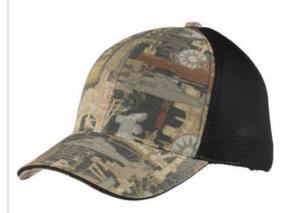

# Port Authority<sup>®</sup> Camouflage Cap with Air Mesh Back C912

This comfortable, soft and breathable cap has camouflage print in the front panels and two-ply cushioned air mesh in the mid and back panels.

- Fabric 60/40 cotton/poly canvas, 100% polyester air mesh mid and back panels
- Structure Structured
- Profile Mid
- Closure Hook and loop