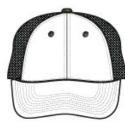

# Port Authority<sup>®</sup> Camouflage Cap with Air Mesh Back C912

This comfortable, soft and breathable cap has camouflage print in the front panels and two-ply cushioned air mesh in the mid and back panels.

### **CARE INSTRUCTIONS**

Hand wash. Air dry.

front

back