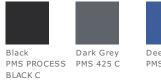

modern style. Design details include a self-fabric collar, dyed-to-match buttons and open hem sleeves. Tailored for a feminine fit with a fivebutton placket. The contrast Swoosh design trademark is embroidered on the left hem. Made of 4.7-ounce, 100% polyester pique Dri-FIT fabric.



front



back

#### **HOW TO MEASURE**



### BUST

With arms down at sides, measure around the upper body, under arms and around the fullest part of the bust.

## SIZE CHART

|      | S             | Μ           | L       | XL        | 2XL             |
|------|---------------|-------------|---------|-----------|-----------------|
| Size | 4/6           | 8/10        | 12/14   | 16/18     | 20              |
| Bust | 32 1/2 35 1/2 | 35 1/2 - 38 | 38 - 41 | 41 44 1/2 | 44 1/2 - 48 1/2 |

# COLOR INFORMATION