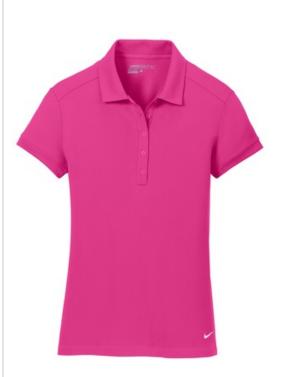

# Nike Golf Ladies Dri-FIT Solid Icon Pique Modern Fit Polo. 746100

Dri-FIT moisture management technology achieves maximum comfort, while an iconic look gives this pique polo modern style. Design details include a self-fabric collar, dyed-to-match buttons and open hem sleeves. Tailored for a feminine fit with a fivebutton placket. The contrast Swoosh design trademark is embroidered on the left hem. Made of 4.7-ounce, 100% polyester pique Dri-FIT fabric.