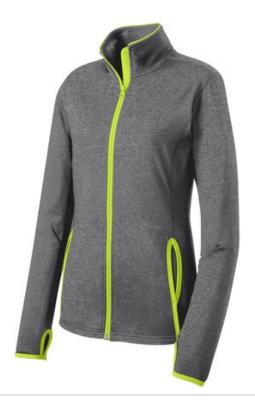

# Sport-Tek<sup>®</sup> Ladies Sport-Wick<sup>®</sup> Stretch Contrast Full-Zip Jacket. LST853

Keep moving in this moisture-wicking, soft-brushed jacket that's flexible and features hits of contrast color throughout.

- 90/10 poly/spandex jersey
- Gently contoured silhouette
- Cadet collar with contrast piping
- Tag-free label
- Taped neck
- Contrast reverse coil zipper
- Set-in sleeves
- Contrast cuff binding
- Thumbholes to keep hands warm
- Contrast trim at front pockets and thumbholes