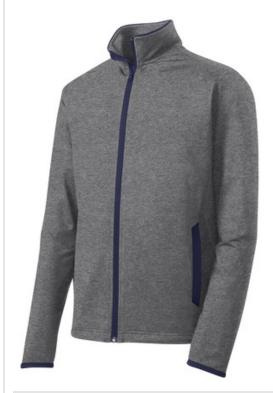

# Sport-Tek<sup>®</sup> Sport-Wick<sup>®</sup> Stretch Contrast Full-Zip Jacket. ST853

Keep moving in this moisture-wicking, soft-brushed jacket that's flexible and features hits of contrast color throughout.

- 90/10 poly/spandex jersey
- Cadet collar with contrast piping
- Tag-free label
- Taped neck
- Contrast reverse coil zipper
- Set-in sleeves
- Contrast cuff binding
- Contrast welt front pockets

Due to the nature of 100% polyester performance fabrics, special care must be taken throughout the printing process.