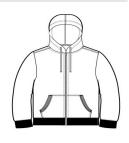

# District <sup>®</sup> Perfect Tri <sup>®</sup> French Terry Full-Zip Hoodie. DT356

A hoodie that is perfect for layering all year round.

- 8.25-ounce, 61/31/8 ring spun combed
- cotton/poly/rayon
- Tear-away label
- Unlined hood
- Natural drawcords, back neck tape and zipper tape
- YKK zipper
- 1x1 rib knit hem and cuffs
- \*\*

## CARE INSTRUCTIONS

Machine wash cold with like colors, only nonchlorine bleach when needed, tumble dry low, warm iron if necessary.

front

back