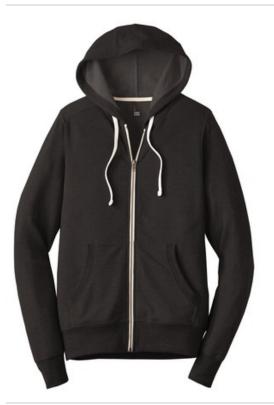

# District <sup>®</sup> Perfect Tri <sup>®</sup> French Terry Full-Zip Hoodie. DT356

A hoodie that is perfect for layering all year round.

- 8.25-ounce, 61/31/8 ring spun combed
- cotton/poly/rayon
- Tear-away label
- Unlined hood
- Natural drawcords, back neck tape and zipper tape
- YKK zipper
- 1x1 rib knit hem and cuffs
- \*\*