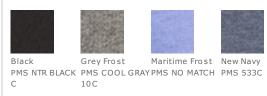

t is perfect for layering all year round.

- 8.25-ounce, 61/31/8 ring spun combed
- cotton/poly/rayon
- Tear-away label
- Unlined hood
- Natural drawcords, back neck tape and zipper tape
- YKK zipper
- 1x1 rib knit hem and cuffs
- \*\*

## CARE INSTRUCTIONS

Machine wash cold with like colors, only nonchlorine bleach when needed, tumble dry low, warm iron if necessary.



front



back

#### **HOW TO MEASURE**



### CHEST

With arms down at sides, measure around the upper body, under arms and over the fullest part of the chest.

#### SIZE CHART

|       | XS    | S     | М     | L     | XL    | 2XL   | 3XL   | 4XL   |
|-------|-------|-------|-------|-------|-------|-------|-------|-------|
| Chest | 32-34 | 35-37 | 38-40 | 41-43 | 44-46 | 47-49 | 50-53 | 54-57 |

#### COLOR INFORMATION