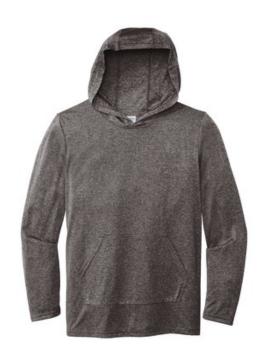

# Gildan Performance ® Core Hooded T-Shirt. 46500

- 4.7-ounce, 100% filament polyester
- Moisture-wicking
- Anti-odor properties
- Snag resistant
- Unlined 3-piece hood with double-needle topstitch
- Tearaway label
- Back neck tape
- Pouch pocket
- Double-needle sleeves and hem