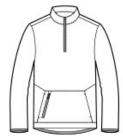

# Sport-Tek <sup>®</sup> Triumph 1/4-Zip Pullover ST281

This double knit, cotton-rich pullover is a triumph with integrated pockets and rubberized zippers for a modern look and feel.

- 71/29 cotton/poly double-knit fleece
- Cadet collar
- Tag-free label
- Rubberized center front zipper
- Front pouch pocket with integrated rubberized zippered pocket

front