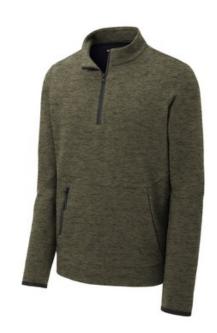

# Sport-Tek <sup>®</sup> Triumph 1/4-Zip Pullover ST281

This double knit, cotton-rich pullover is a triumph with integrated pockets and rubberized zippers for a modern look and feel.

- 71/29 cotton/poly double-knit fleece
- Cadet collar
- Tag-free label
- Rubberized center front zipper
- Front pouch pocket with integrated rubberized zippered pocket