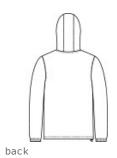

# SPORT-TEK

This weather-fighting essential packs into its own front pocket-making it easy to throw it into a gym duffel.

- 100% polyester shell
- Three-panel hood with drawcord and toggles
- Tag-free label
- Extended reverse coil center front zipper for
- easy on/off
- Elastic at cuffs
- Packs into front zippered pocket
- Front pouch pocket
- Drawcord hem with toggles

Sport-Tek <sup>®</sup> Packable Anorak. JST66