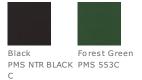

front zipper for
- easy on/off
- Elastic at cuffs
- Packs into front zippered pocket
- Front pouch pocket
- Drawcord hem with toggles

## CARE INSTRUCTIONS

Machine wash cold. Gentle cycle with like colors. Use mild detergent and remove immediately. Do not allow to lay on itself when wet. Do not bleach. Tumble dry low. Cool iron, if needed.



Sport-Tek <sup>®</sup> Packable Anorak. JST66



### HOW TO MEASURE



CHEST WIDTH

Measure under the arm and around the fullest part of the chest with arms down, keeping tape horizontal.

#### SIZE CHART

|       | XS    | S     | М     | L     | XL    | 2XL   | 3XL   | 4XL   |
|-------|-------|-------|-------|-------|-------|-------|-------|-------|
| Chest | 32-34 | 35-37 | 38-40 | 41-43 | 44-46 | 47-49 | 50-53 | 54-57 |

#### COLOR INFORMATION











True Royal PMS 7687C

Measure und