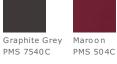

ront zipper for
- easy on/off
- Elastic at cuffs
- Packs into front zippered pocket
- Front pouch pocket
- Drawcord hem with toggles

## CARE INSTRUCTIONS

Machine wash cold. Gentle cycle with like colors. Use mild detergent and remove immediately. Do not allow to lay on itself when wet. Do not bleach. Tumble dry low. Cool iron, if needed.



Sport-Tek <sup>®</sup> Packable Anorak. JST66



### HOW TO MEASURE



CHEST WIDTH

Measure under the arm and around the fullest part of the chest with arms down, keeping tape horizontal.

#### SIZE CHART

|       | XS    | S     | М     | L     | XL    | 2XL   | 3XL   | 4XL   |
|-------|-------|-------|-------|-------|-------|-------|-------|-------|
| Chest | 32-34 | 35-37 | 38-40 | 41-43 | 44-46 | 47-49 | 50-53 | 54-57 |

#### COLOR INFORMATION











True Royal PMS 7687C

Measure und