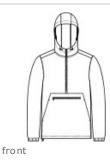

# SPORT-TEK

This weather-fighting essential packs into its own front pocket-making it easy to throw it into a gym duffel.

- 100% polyester shell
- Three-panel hood with drawcord and toggles
- Tag-free label
- Extended reverse coil center front zipper for
- easy on/off
- Elastic at cuffs
- Packs into front zippered pocket
- Front pouch pocket
- Drawcord hem with toggles

Sport-Tek <sup>®</sup> Packable Anorak. JST66